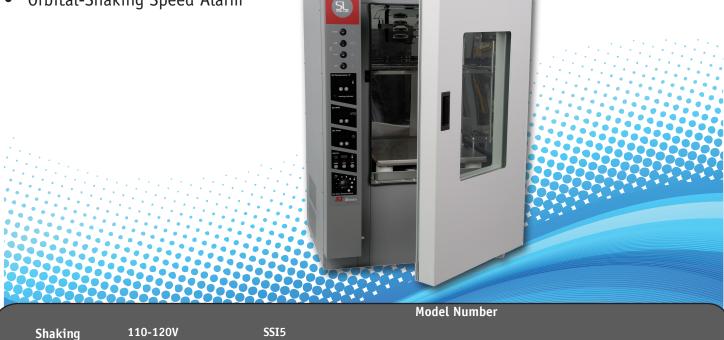

## Precise Temperature Control - Superior Uniformity

Over Temperature Alarm

|          |                                                                                  | Model Number                                                                                                                                                                                                                                                                                                                                                                                                                                                           |
|----------|----------------------------------------------------------------------------------|------------------------------------------------------------------------------------------------------------------------------------------------------------------------------------------------------------------------------------------------------------------------------------------------------------------------------------------------------------------------------------------------------------------------------------------------------------------------|
| 110-120V | SSI5                                                                             |                                                                                                                                                                                                                                                                                                                                                                                                                                                                        |
| 220-230V | SSI5-2                                                                           |                                                                                                                                                                                                                                                                                                                                                                                                                                                                        |
| Details  | Floor                                                                            |                                                                                                                                                                                                                                                                                                                                                                                                                                                                        |
| Inches   | 28.5 x 29.5 x 40.5                                                               |                                                                                                                                                                                                                                                                                                                                                                                                                                                                        |
| mm       | 724 x 750 x 1029                                                                 |                                                                                                                                                                                                                                                                                                                                                                                                                                                                        |
| Inches   | 19.0 x 20.5 x 22.5                                                               |                                                                                                                                                                                                                                                                                                                                                                                                                                                                        |
| mm       | 482 x 520 x 571                                                                  |                                                                                                                                                                                                                                                                                                                                                                                                                                                                        |
| cu ft    | 5                                                                                |                                                                                                                                                                                                                                                                                                                                                                                                                                                                        |
| L        | 144                                                                              |                                                                                                                                                                                                                                                                                                                                                                                                                                                                        |
| Celsius  | 8°C + Ambient to 60°C                                                            |                                                                                                                                                                                                                                                                                                                                                                                                                                                                        |
| Celsius  | +/-0.8°C at 37°C                                                                 |                                                                                                                                                                                                                                                                                                                                                                                                                                                                        |
| lb (kg)  | 22 (10)                                                                          |                                                                                                                                                                                                                                                                                                                                                                                                                                                                        |
| RPM      | 60-850                                                                           |                                                                                                                                                                                                                                                                                                                                                                                                                                                                        |
| Minutes  | 1-999                                                                            |                                                                                                                                                                                                                                                                                                                                                                                                                                                                        |
| Included | 1                                                                                |                                                                                                                                                                                                                                                                                                                                                                                                                                                                        |
|          | 220-230V Details Inches mm Inches mm cu ft L Celsius Celsius lb (kg) RPM Minutes | 220-230V         SSI5-2           Details         Floor           Inches         28.5 x 29.5 x 40.5           mm         724 x 750 x 1029           Inches         19.0 x 20.5 x 22.5           mm         482 x 520 x 571           cu ft         5           L         144           Celsius         8°C + Ambient to 60°C           Celsius         +/-0.8°C at 37°C           lb (kg)         22 (10)           RPM         60-850           Minutes         1-999 |