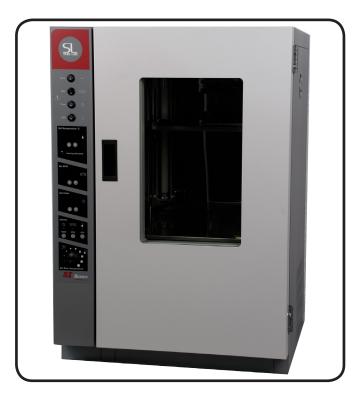

## **Shaking Incubator**

SSI5 Floor Model

## Versatile and Robust

Shaking incubators, also know as environmental shakers, are often used for cell culturing, cell aeration, and solubility studies. In addition to stable temperature conditions, they use an orbital agitation at variable speeds to affect the growth of cell cultures.

This is why the SSI5 shaking incubator has adjustable stroke lengths to accommodate various cells and applications. This gives flexibility in adjusting the speed and orbit to meet each application.

The SSI5 comes equipped with a universal shaking platform, independent alarms, and microprocessor controls for temperature and speed adjustment.